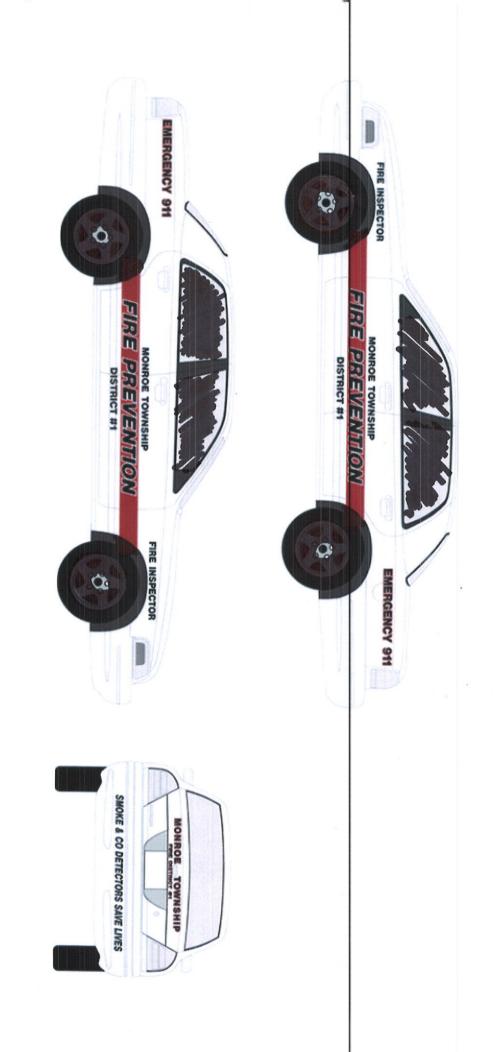

| GUSLOLI                                                                   | Order No: 18531 Customer: MONTOE T Address: | wp Fire D18+ 1            |
|---------------------------------------------------------------------------|---------------------------------------------|---------------------------|
| Granbury Custom Lettering Inc.<br>566 Rt. 33 West • Mercerville, NJ 08619 |                                             | 0900                      |
| P/609.587.6444 • F/609.587.3101                                           | Contact: MIKE  Email: CFF51 Q               | gol, com                  |
|                                                                           | Email: CFF 51 Q                             | an corr                   |
| Wehicle Lettering/Wrap Signage                                            | S/S or D/S Printing S/S or D/S              | Uvinyl Logo/Artwork Other |
| ORDER DETAILS PROOF DUE BY Vehicle Year / Make / Model 2002 F             | Y PROJ                                      | ECT SCHEDULED / DUE BY    |
| Material                                                                  |                                             | Client Call Log           |
| QtySize                                                                   |                                             | Cheffic Can Log           |
| Vehicle Sign Background Color                                             | 10                                          |                           |
| Shadow / Outline Color                                                    |                                             |                           |
| Shadow / Outline Color                                                    | Red Reflective                              |                           |
| .ogo                                                                      |                                             |                           |
| INSTRUCTIONS                                                              |                                             |                           |
| 101/00 2000                                                               | Tarad Canana                                | 1/20                      |

### **INSTRUCTIONS**

Letter 2002 Ford Crown Vic Similar to previous (Dodge Durango)

installed @ Customer's Fire house

CUSTOMER HAS REVIEWED AND AGREES TO THE CRANBURY CUSTOM LETTERING, INC. STANDARD TERMS AND CONDITIONS STATED ON THE BACK OF THIS ORDER FORM.